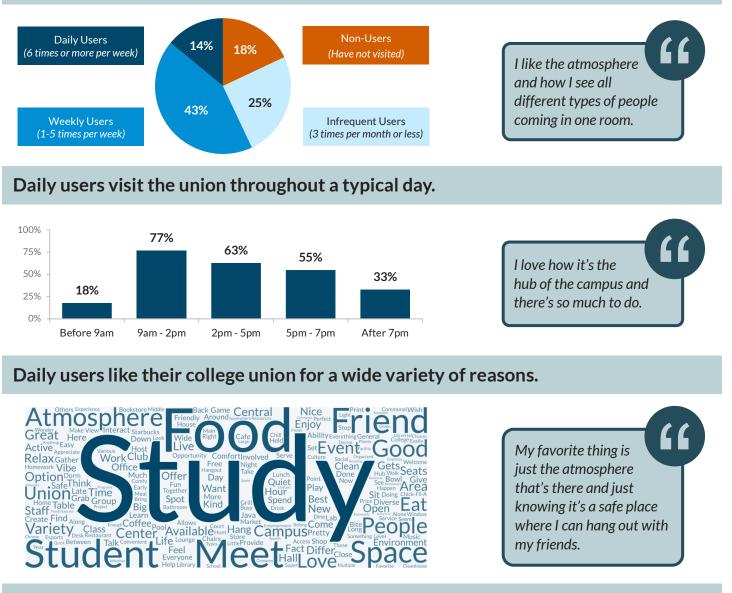

## **DAILY VISITS, LASTING IMPACT**

## A SNAPSHOT OF THE TYPICAL VISITORS OF A COLLEGE UNION

College unions are vital hubs of campus life. Understanding the students who frequently visit can help staff to better serve these students and meet their needs.

## College union visitors are a combination of frequent and infrequent users.



## Regardless of frequency, users are most likely to visit for common reasons.

| Daily Users        | Weekly Users              | Infrequent Users          |
|--------------------|---------------------------|---------------------------|
| Eat                | Eat                       | Eat                       |
| Study              | Study                     | Study                     |
| Meet Others        | Meet Others               | Bookstore                 |
| Programs or Events | <b>Programs or Events</b> | Meet Others               |
| Relax              | Bookstore                 | <b>Programs or Events</b> |

Data Source: 2021-2022 and 2022-2023 Benchworks College Union Assessment n = 18,714 students from 41 institutions in the United States